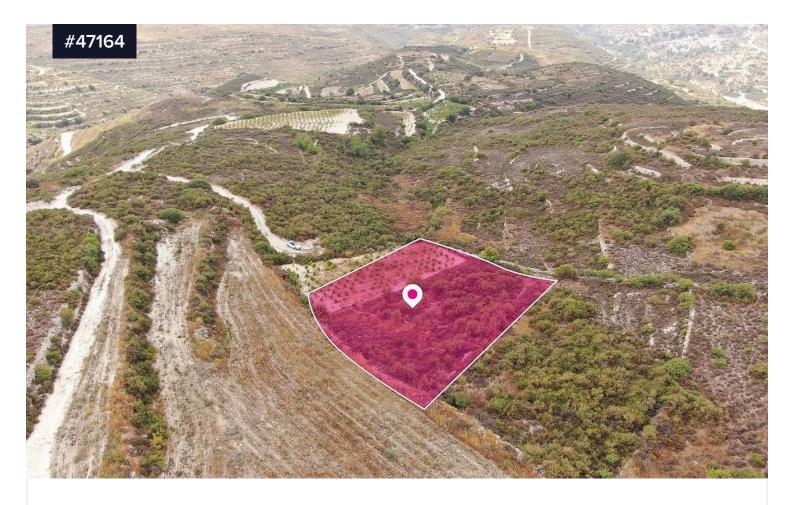

## Agricultural field, Vouni, Limassol

€3,000

Vouni, Limassol

Area [] 2007 m<sup>2</sup>

Type

Field

Agricultural field of 2,007 sq.m. in total, is located in the village of Vouni, in the district of Limassol.

The field has a rectangular shape and a slightly sloping surface towards the southeast. It is landlocked and is located 140m (approx.) of the nearest registered road, 1.3 km northwest(approx.) of the densely populated area of the village and approximately 1.15 km(approx.) northwest of the Vounio - Agios Ambrosios road.

The property falls into Urban Planning Zone Γ3 (Agricultural zone), with