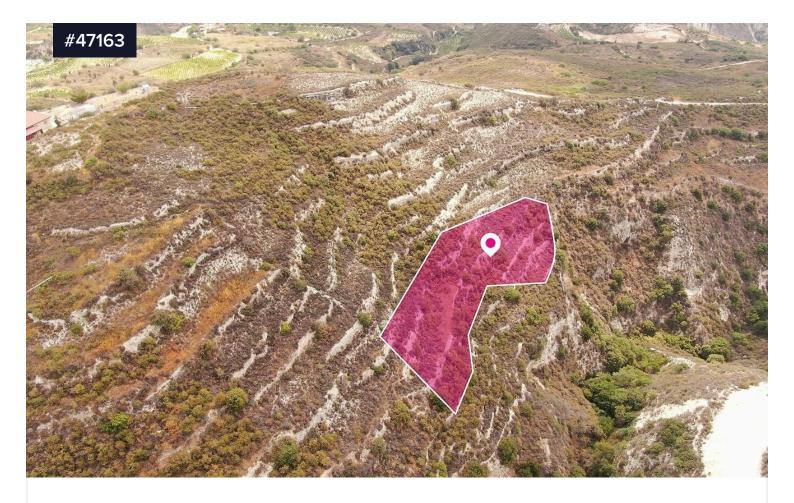

## Agricultural field, Vouni, Limassol

€3,500

Vouni, Limassol

Area

[] 2676 m<sup>2</sup>

Type Field

Agricultural field of 2,676 sq.m. in total, located in the village of Vouni, in the district of Limassol. The field has an irregular shape and a sloping surface towards the west. It abuts a registered road along its northeastern border which does not exist on the spot. It is located about 875 meters northeast of the densely populated area of the village and about 260 meters south of the road that leads to the village of Koilani.

The property falls part of it (85%) in Urban Planning Zone  $\Gamma$ 3 (Agricultural zone), with a building and coverage factor of 10% and permission for 2 floors (8.30m) of construction, and part of it (15%)