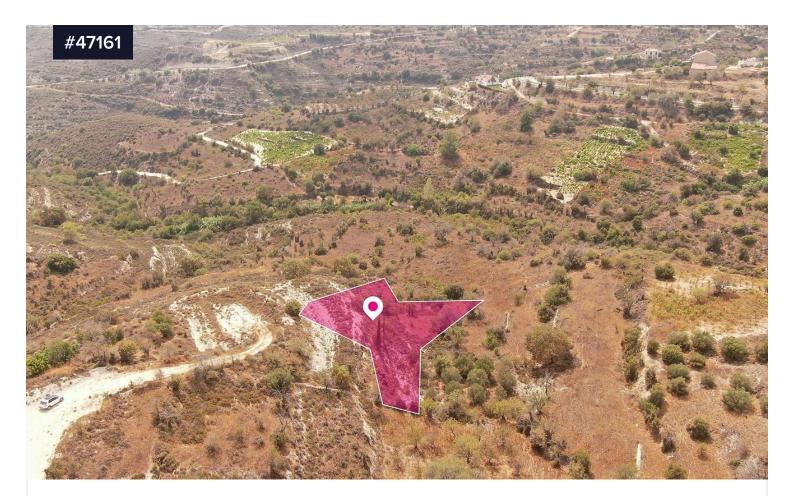

## €60,000 +vat

**V**ouni, Limassol

Residential field, extending to about 2,676 sq.m. in total, located in the village of Vouni, in the district of Limassol. The field has an irregular shape and a slightly sloping surface towards the south. It is landlocked and located approximately 100m of the nearest registered road, 265 meters southeast of the church of the village and approximately 360 meters south of the main road to Koilani village. A rainwater stream/ river crosses the field in the centre. The property falls under Urban Planning Zone H5 (Residential zone), with a building factor of 30%, a coverage factor of 20% and permission of 2 floors (8.3m) of construction.

GPS coordinates: 34.820511, 32.836096

Туре

Field