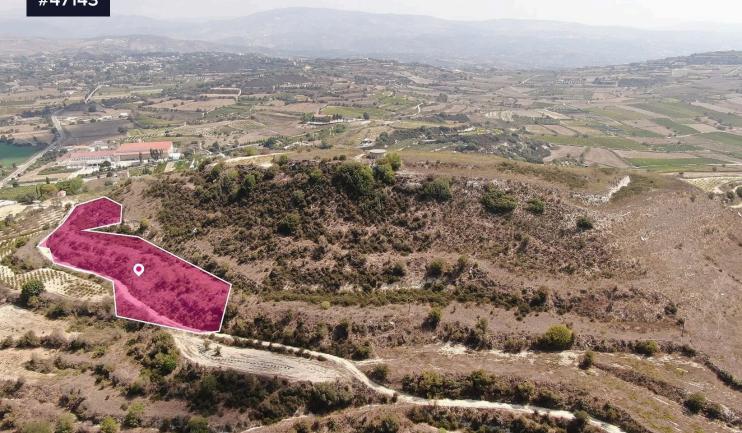

## **Agricultural field in Stroumbi, Paphos**

## €24,500

Stroumpi, Paphos

| Area<br>[] 5017 m <sup>2</sup>                                             | Туре | Field |
|----------------------------------------------------------------------------|------|-------|
| Agricultural field, extending to about 5,017sq.m. in total, located in the |      |       |
| village of Stroumbi, in the district of Paphos.                            |      |       |
| The field has an irregular oblong shape, partly smooth sloping surface     |      |       |
| and partly sloping surface.                                                |      |       |
| It is located approximately one kilometer south of the church in the       |      |       |

located approximately one kilometer south of the church in the community square, approximately 220 meters southeast of the community gas station and approximately 590 meters southwest of the S.O.D.AP factory.