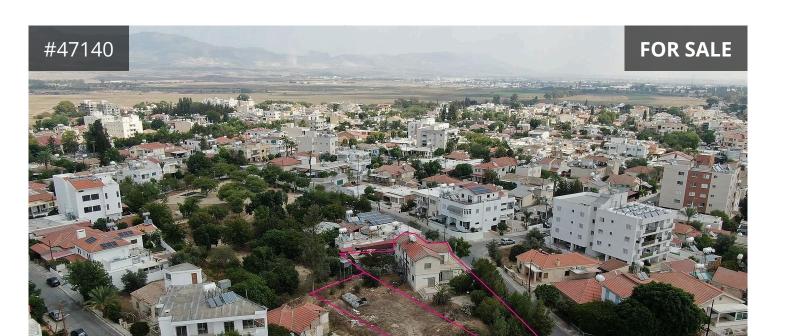

## Description

€685,000

Two commercial plots, extending to about 1469 sq.m. in total, in Kaimakli. The properties have a flat surface.

Access to the plots is via 2 registered roads with total frontage of approximately 75m.

Furthermore the property with Reg. No. 3/327 accommodates an old obsolete house on its northeast boundary.

The plots are located approximately 600m northwest of "Bata" roundabout and approximately 300m east of Makariou Avenue.

Both plots ( reg. no.3/327 and reg. no 3/453) fall within Zone E $\beta$ 4, with a building coefficient of 140%, coverage of 50%, and permission for 4 floors (17m) of construction.

TYPE Building Plot