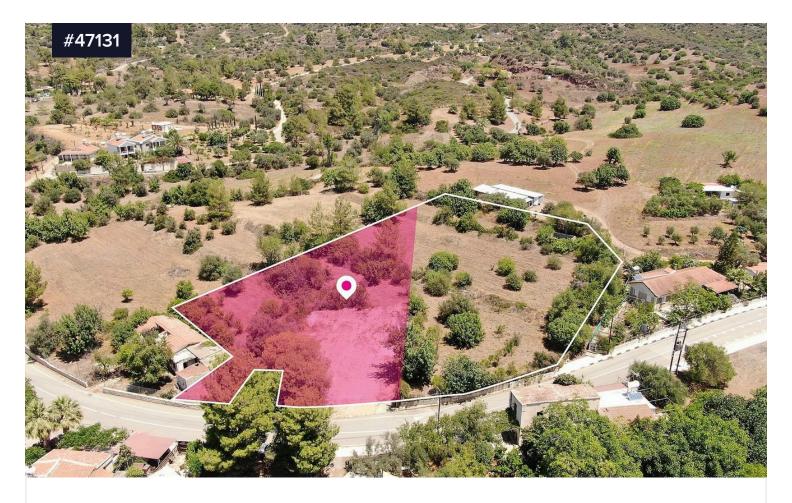

## Residential Field in Lageia, Larnaca

€59,000 +VAT

Lageia, Larnaca

Area [] 2753 m<sup>2</sup>

Type

Field

The property refers to a 50% distributed share of a residential field extending to about 2.753 sq.m. out of 5.506 sq.m. in total.

The property is regularly shaped with a flat surface and its access is via a registered road with a total road frontage of approximately 65m. Distribution Agreement is in place.

The asset is located on the main road connecting Vavla and Ora villages and approximately 1.2km to the motorway.

The property falls within Zone H2, with a building coefficient of 90%, coverage of 50%, and permission for 2 floors (8.3m) of construction.