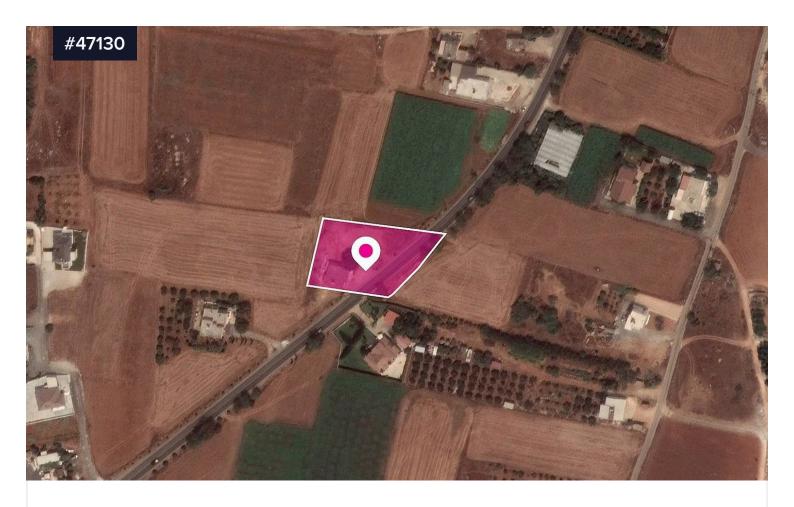

## (Share) Residential Field in Sotira, **Famagusta**

€59,000 +VAT

Area [] 1215 m<sup>2</sup>

A 48% share of a residential field extending to about 2.894 sq.m. in total, located in Sotira, Famagusta

The property has a regular shape with a flat surface and access to the field is via a registered road which is facing the south east side of the property with a total road frontage of approximately 55m.

The property is affected by Ayia Thekla avenue road construction by approximately 840 sq.m. and reimbursement for expropriation should be in place.

The asset is located about 1.2km to the center of the community and about 6.5km to Ayia Thekla beach.