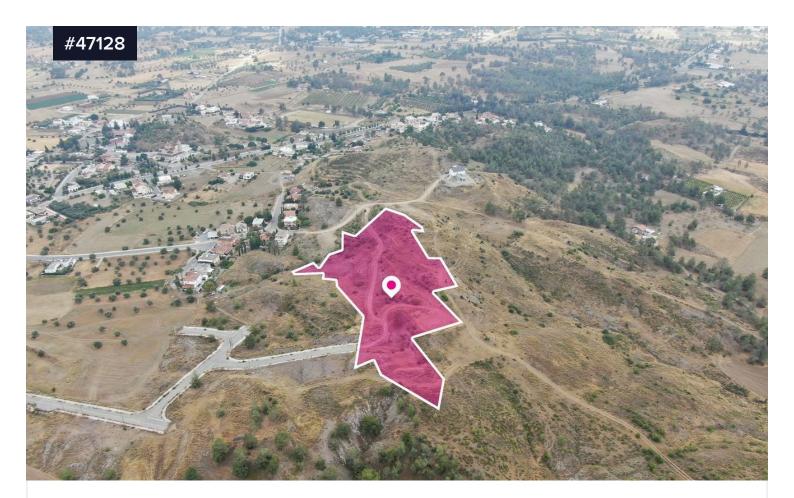

## [] 4808 m<sup>2</sup>

A 5/16 share, approximately 4.808 sq.m., of a residential field extending to about 15.385 sq.m. in total.

The field is situated on an elevated ground offering some very beautiful views of the surrounding area.

Access to the field is via a dirt road as well as through an under registration road on its North-eastern boundary.

The asset is located approximately 400m west of Mathiatis community centre

The property falls within Zone H3, with a building coefficient of 60%, coverage of 35%, and permission for 2 floors (8.3m) of construction.