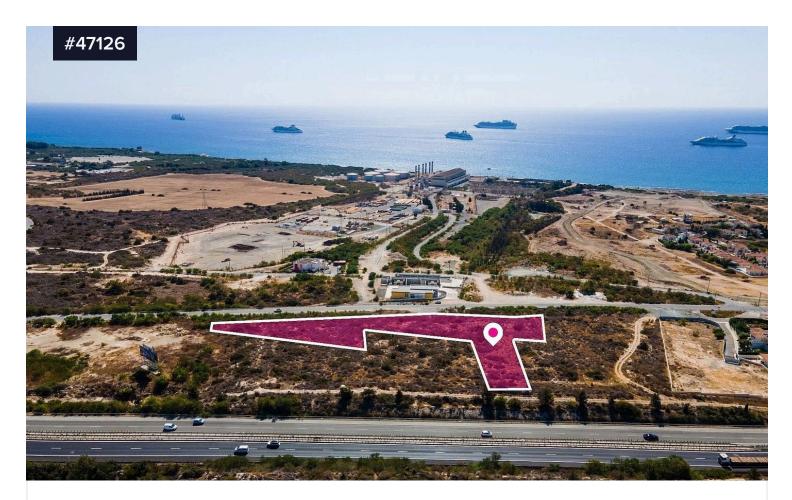

## (Share) Residential Field, Pyrgos Limassol €210,000 + VAT

**Q** Pyrgos Lemesou, Limassol

community and 845m north from the sea.

KALOGIROU

| Area<br>[] 2597 m <sup>2</sup>                                             | Туре | Field |
|----------------------------------------------------------------------------|------|-------|
| This is a 33% share of a residential field extending to about 7.869 sq.m.  |      |       |
| in total. Access to the field is via a registered road which is facing the |      |       |
| south-east side of the property with total frontage of approximately       |      |       |
| 188m.                                                                      |      |       |
| The asset is located approximately 2.5km south of the centre of Pyrgos     |      |       |

The property falls within Zone Ka11, with a building coefficient of 20%, coverage of 15%, and permission for 2 floors (10m) of construction.