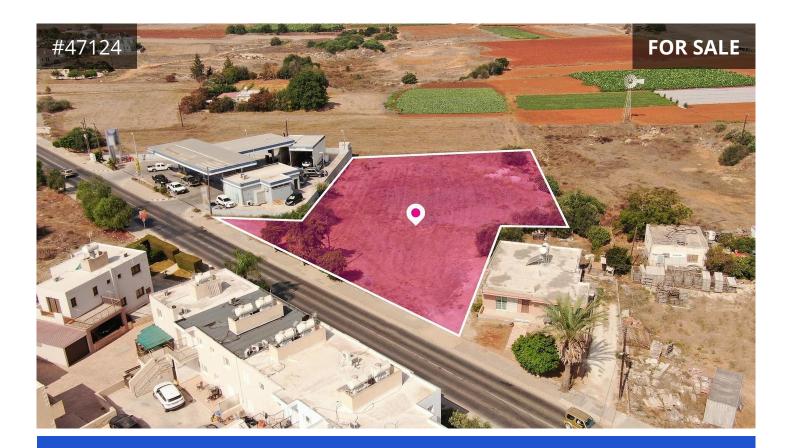

## Description

€130,000

50% share of two residential fields, extending to about 5.044 sq.m. in total(2522sq.m share). Access to the fields is via a registered road with total frontage of approx. 77m (50m share). Both fields are distributed between the co-owners via a distribution agreement as you presented to the photos section.

## This property consists of:

Property with registration number 0/5291, extending to approximately 1541 sq.m. in total(770.5sq.m share)and falls within Zone K $\alpha$ 6, with a building coefficient of 90%, coverage of 50%, and permission for 2 floors (10m) of construction.

Property with registration number 0/5293, extending to approximately 3503 sq.m. in total(1751.5sq.m share) and falls within Zone K $\alpha$ 6, with a building coefficient of 90%, coverage of 50%, and permission for 2 floors (10m) of construction.