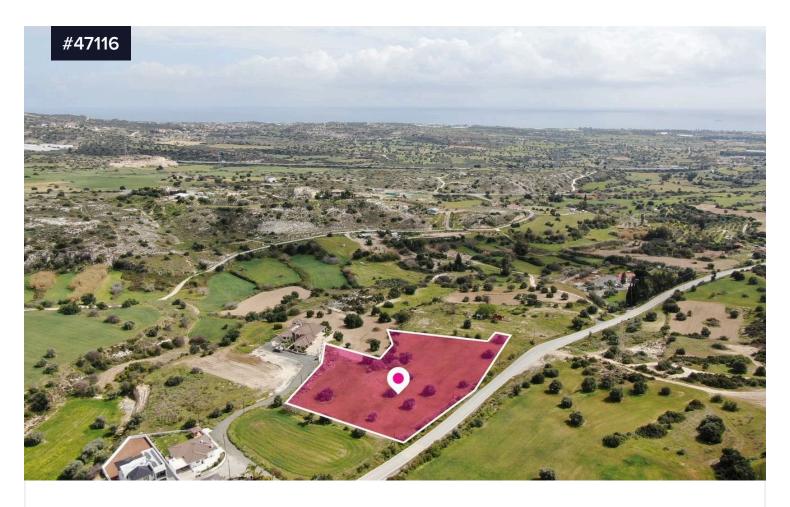

## Share of a Residential Field in Tochni, Larnaca

€119,000 +VAT

Tochni, Larnaca

Area

[] 4850 m<sup>2</sup>

Туре

Field

A 50% share, 4.850 sq.m., of a residential field extending to about 9.700 sq.m. in total, situated in the picturesque village of Tochni, Larnaca.

The field has a relatively regular shape, a flat surface and access is via a registered road with a total frontage of approximately 145m.

The asset is located approximately 1.1km to B1 Motorway and approximately 750m to the community center.

The property falls within Zone H2, with a building coefficient of 90%, coverage of 50%, and permission for 2 floors (8.3m) of construction.