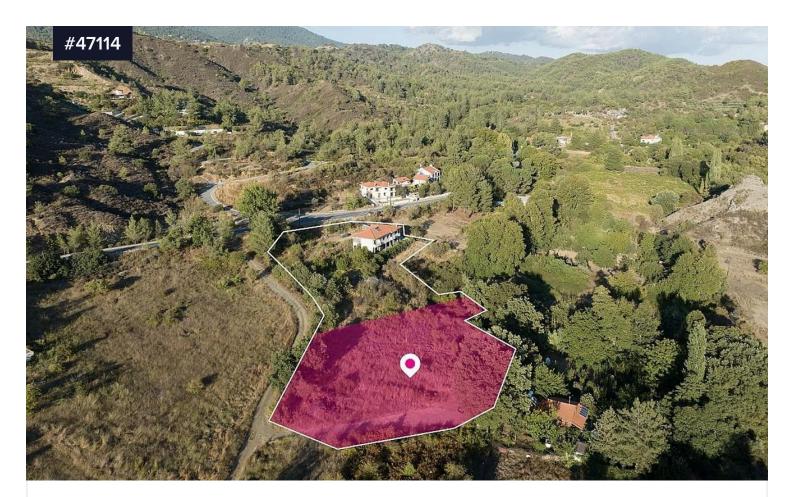

## Area **[] 1735 m<sup>2</sup>**

30% share (approximately 1,735sq.m.) of a residential field, extending to about 5,783 sq.m. in total. The property has a flat surface. Access to the field is via two registered roads with a total frontage of approx. 128m. Distribution Agreement is available.

The asset is located approx. 230 meters east of Mandria village.

The property falls within Zone H4, with a building coefficient of 40%, coverage of 25%, and permission for 2 floors (8.3m) of construction.

GPS coordinates: 34.869137, 32.836566

Туре

Field