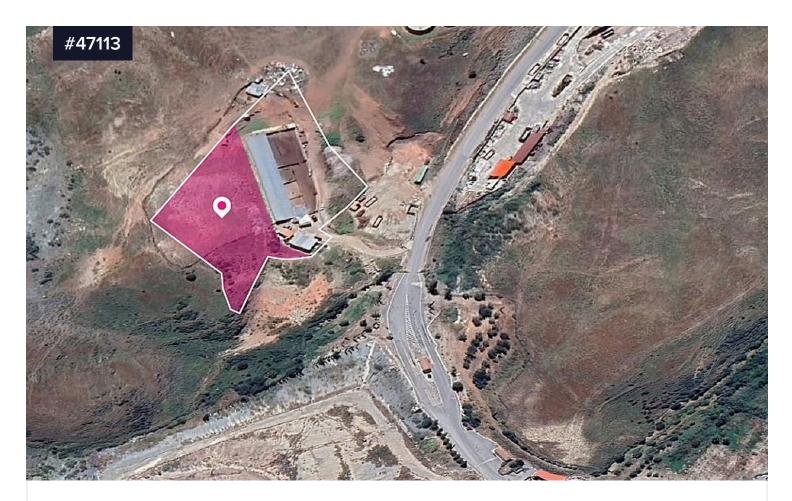

## (Share) Agricultural Field in Marathounta, Paphos

## €33,000

Marathounta, Paphos

| Area |                            |  |  |  |  |
|------|----------------------------|--|--|--|--|
| 53   | <b>3972</b> m <sup>2</sup> |  |  |  |  |

This is a 50% share of an agricultural field extending to about 7.944 sq.m. in total. Access to the field is via a right of way which is facing the eastern side of the property. Total frontage is approx. 4.25. Furthermore there are several sheds of approx. 650sqm.

The asset is located 1.5km northeast from Limassol- Nicosia Motorway and 3km southeast from the centre of the village.

The property falls within Zone  $\Gamma$ 3, with a building coefficient of 10%,

| т | v | р | е |  |
|---|---|---|---|--|
| 1 | У | Р | c |  |