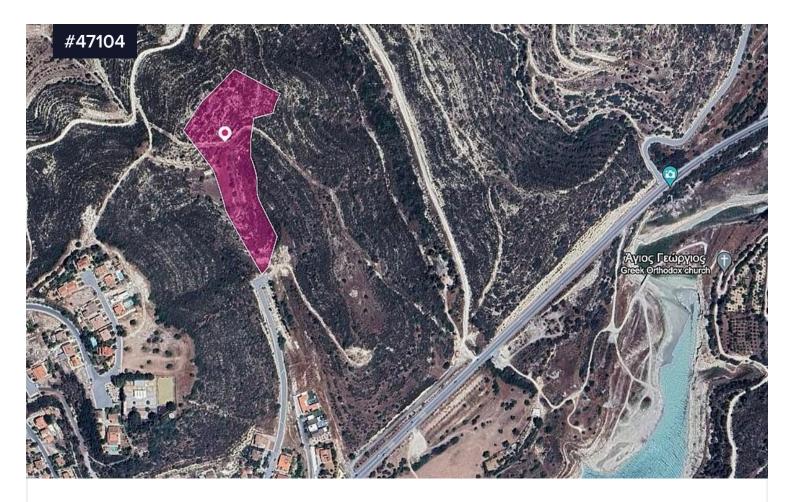

## (Share) Residential field, Alassa Community, Limassol

€102,000 +VAT

Area [] 8195 m<sup>2</sup>

Type

**Field** 

The property is 50% share (approximately 8,195sq.m.) of a residential field of 16,389sq. m. in total with a narrow road access through the adjacent field. Electricity and water supplies are nearby.

The asset is located approx. 300m north of Limassol – Platres main road.

The property falls within a duel Zone:

- Zone H4 (76%), with a building coefficient of 40%, coverage of 25%, and permission for 2 floors (8.3m) of construction
- Zone Z3-ΠT(24%), with a building coefficient of 1%, coverage of 1%,