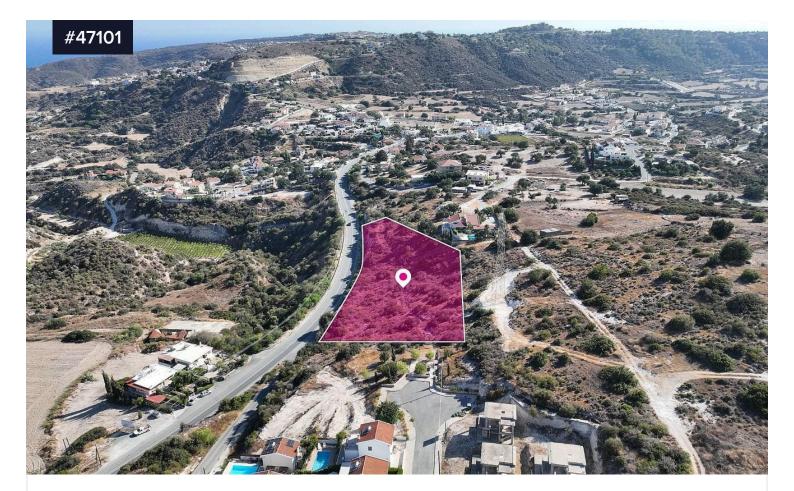

## Area **[] 7553 m<sup>2</sup>**

Residential field, extending to about 7,553 sq.m. in total. The property has a n uneven surface. Access to the field is via a registered road with total frontage of approx. 162

The asset is located approx. 6m from the motorway and approx. 400m from the center of the community.

The property falls within a duel Zone H5 (72%), with a building coefficient of 30%, coverage of 20%, and permission for 2 floors (8.3m) of construction and Zone H3 (28%), with a building coefficient of 60%,