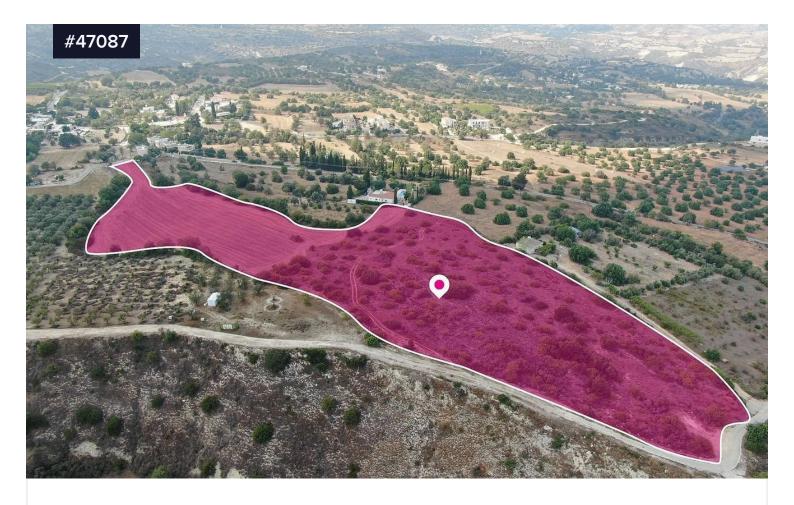

## Field in Pano Akourdaleia, Paphos

€249,000 +VAT

Area [] 31773 m<sup>2</sup>

Type

**Field** 

Agricultural and residential field, extending to about 31.773 sq.m. in total. The property Access to the field is via a registered road with total frontage of approx. 22m

The asset is located approx. 30m southeast of the centre of the village and approx. 120m south of the main road Pano Akourdalia - Miliou.

The property falls within a duel Zone  $\Gamma3$  (57%) , with a building coefficient of 10%, coverage of 10%, and permission for 2 floors (8.3m) of construction and Zone H2 (43%), with a building coefficient of 90%, coverage of 50%, and permission for 2 floors (8.3m) of construction.