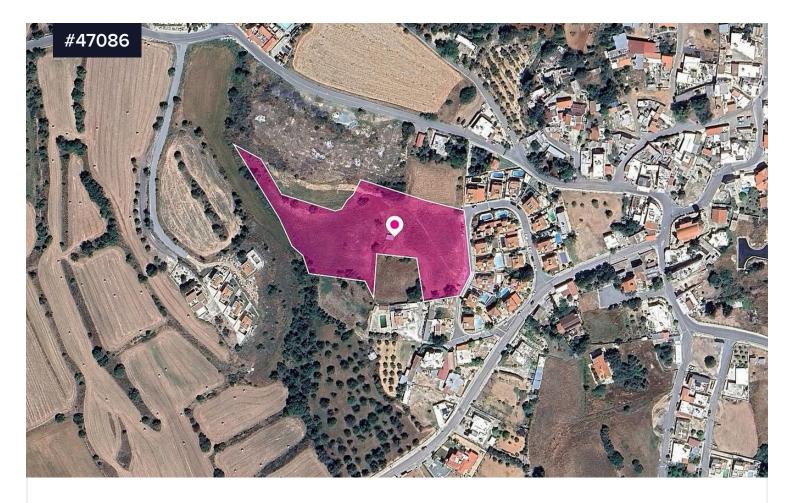

## (Share) Residential Field, Anarita Paphos €23,000 +VAT

Anarita, Paphos

Area [] 883 m<sup>2</sup>

Туре

**Field** 

11% share of a residential field, extending to about 8.027 sq.m. in total. Access to the field is via a registered road with total frontage of approx. 68m

The asset is located approx.800m to the east of Agia Varvara industrial area and approx. 40m to the northwest of Timi - Anarita main road.

The property falls within a duel Zone H2 (64%), with a building coefficient of 90%, coverage of 50%, and permission for 2 floors (8.3m) of construction and Zone H3 (36%), with a building coefficient of 60%,