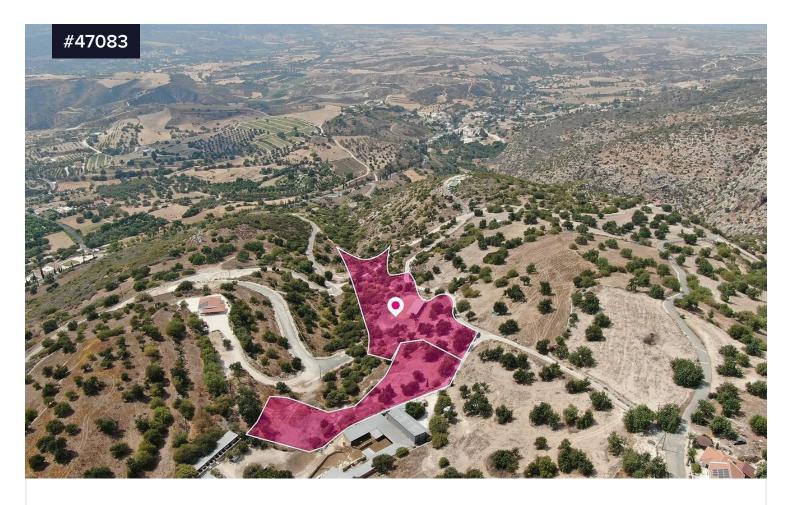

## Residential Fields, Peristerona, Paphos

€169,000 +VAT

Peristerona Pafou, Paphos

Area

[ ] 14047 m<sup>2</sup>

Type Field

Two residential fields, extending to about 14.047 sq.m. in total. Access to the fields is via a registered road with total frontage of approx. 285m

This property consists of: 500m east from the centre of Peristeron community and approx. 30m north from the main road Steni - Peristerona.

Property with registration number 0/8031, extending to approximately 10368 sq.m. in total and falls within Zone H4, with a building coefficient of 40%, coverage of 25%, and permission for 2 floors (8.3m) of