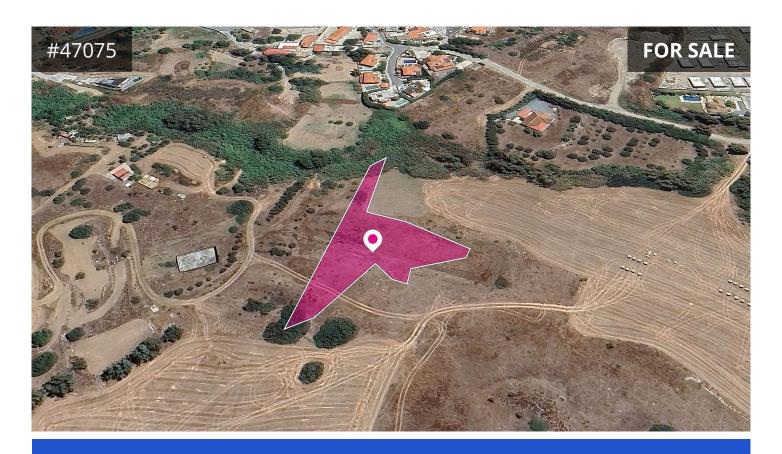

## Description

€66,000

The property is a residential field of 3,011 sq. m. in total located in Moni Community, Limassol. The field has an even surface and the nearest registered road is approximately 130 meters away.

TYPE

Field

The asset is located 100m(approx.) southwest of the village centre, 200m(approx.) south of the Moni-Pyrgos road, 550m(approx.) west of the Limassol – Monagroulli road, and 1km(approx.) of Limassol's motorway.

The property falls within Zone H4, with a building coefficient of 40%, coverage of 25%, and permission for 2 floors (8.3m) of construction.

GPS coordinates: 34.736314, 33.199988