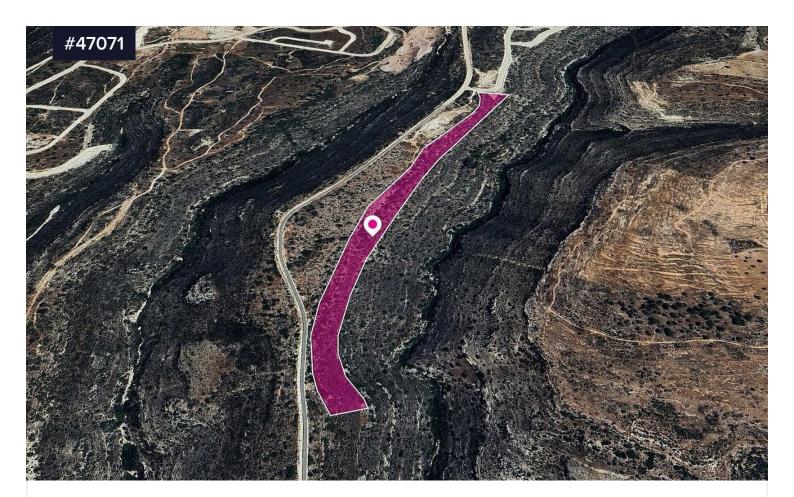

## Area **[] 44148 m<sup>2</sup>**

The property is a Special Protection field of 44,148 sq.m. in total. Access to the field is via a registered asphalt road on its southwestern border with a frontage of 6m(approx.) and via a registered dirt road on its northwestern boundary.

The asset is located approx. 4km north of Paramali centre and approx. 30km from Limassol centre.

The property falls within Zone Z1, with a building coefficient of 6%, coverage of 6%, and permission for 2 floors (8.3m) of construction.

GPS coordinates: 34.717676, 32.805990

Туре

Field