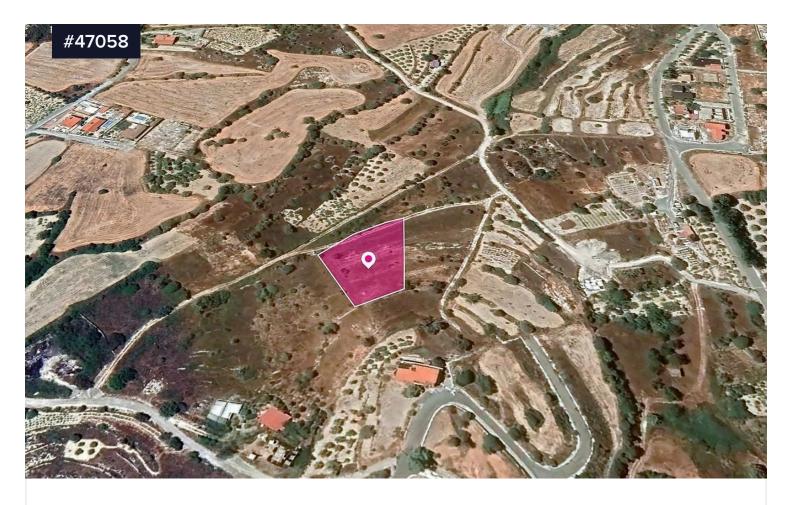

## Residential Field in Agios Amvrosios Community, Limassol

€30,000 +VAT

Area [] 2342 m<sup>2</sup>

Type

**Field** 

The property is a residential field of 2,342m<sup>2</sup> in Agios Amvrosios Community, Limassol. Access to the field is via an un-registered dirt road with a total frontage of approx. 45m and is approx. 70m east of the nearest registered road.

The adjacent field is available for sale with ref.no. #43735.

The asset is located approx. 170m southeast from the centre of the village and approx. 200m southwest of Kivides - Agios Amvrosios main road.

The property falls within Zone H4, with a building coefficient of 40%,