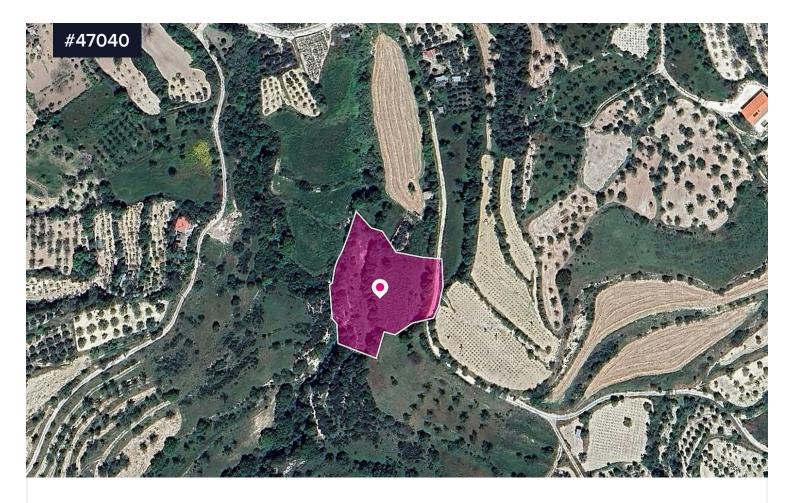

## Field, Kallepeia, Paphos

€27,000

Kallepeia, Paphos

Area

[] 5686 m<sup>2</sup>

Type Field

Field, extending to about 5,686 sq.m. in total. Access to the field is via a registered road with total frontage of approx. 45m

The asset is located approx. 530m south from the centre of the village and approx 1km east of Tsada - Kallepeia connecting road.

The property falls within a duel Zone  $\Gamma 3$  (85%), with a building coefficient of 10%, coverage of 10% and permission for 2 floors (8.3m) of construction and Zone Z3 (15%), with a building coefficient of 1%, coverage of 1%, and permission for 1 floors (5m) of construction.