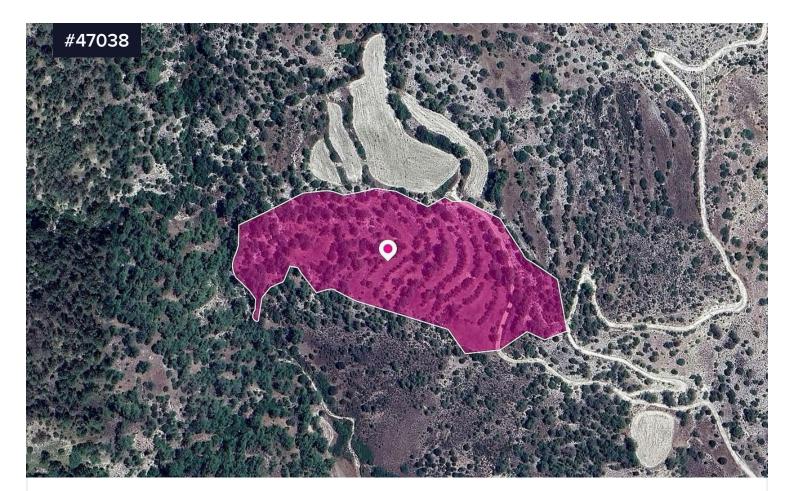

## Field, Amargeti, Paphos

## Area Type Field Area Type

Agricultural and Special Protection field, extending to about 33,446 sq.m. in total. Access to the field is via a registered pathway with total pathway of approx. 170m

The asset is located approx. 1.5km southeast of the centre of the village Aksilou and approx. 3km south of the village Amargeti.

The property falls within a duel Zone  $\Gamma$ 3, with a building coefficient of 10%, coverage of 10%, and permission for 2 floors (8.3m) of construction and Zone Z3, with a building coefficient of 1%, coverage of 1%, and permission for 1 floors (5m) of construction.