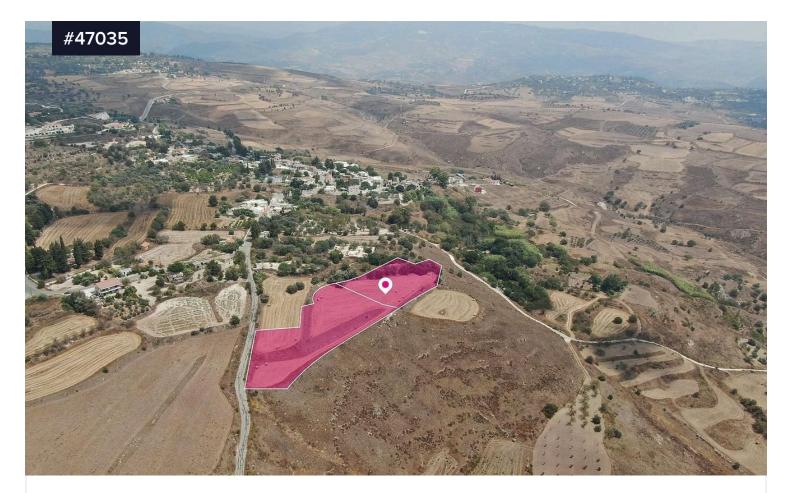

## **Residential Fields in Thrinia, Paphos**

## Area Type Two Residential fields, extending to about 9.365 sq.m. in total. Access

to the fields is via a registered road with total frontage of approx. 30m.

The asset is located approx. 5km from the motorway

This property consists of:

KALOGIROU

Property with registration number 0/3487, extending to approximately 5017 sq.m. in total and falls within Zone H3, with a building coefficient of 60%, coverage of 35%, and permission for 2 floors (8.3m) of construction.