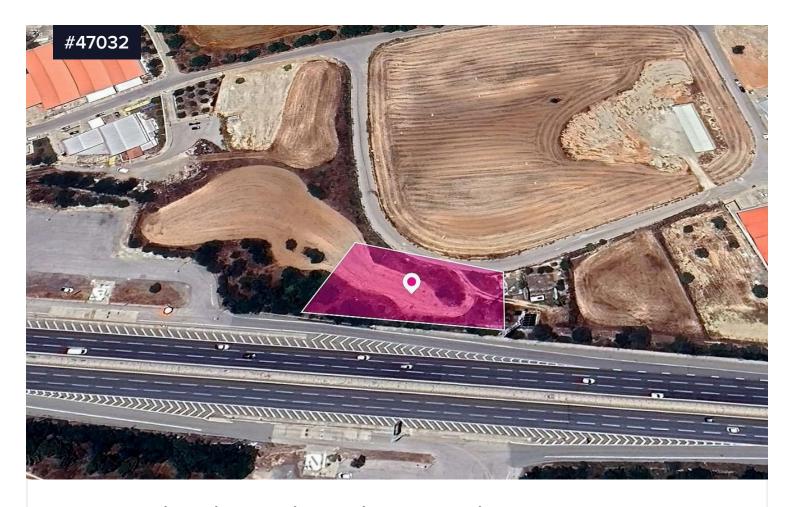

## (Share) Field in Latsia, Agios Georgios, Nicosia

€88,000

Area [] 1688 m<sup>2</sup>

Type

Field

The land development is located in Latsia Municipality, Nicosia District, a short distance west of the old Nicosia – Limassol main road and it abuts along its western boundary onto Nicosia – Limassol highway with a frontage of approximately 76 meters.

The field has almost rectangular shape with fairly level surface with a slight incline to the northwest and partly abuts onto registered asphalted road with a frontage of approximately 50 meters.

The share for sale is 75% which corresponds to 1.688,25 m<sup>2</sup>.