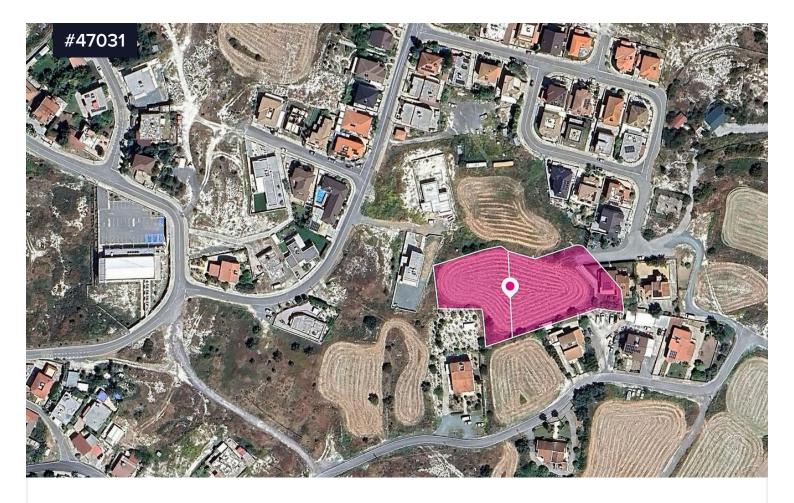

## Field in Lympia, Nicosia

€101,000 +VAT

Lympia, Nicosia

Area

[ ] 4410 m<sup>2</sup>

Type Field

The property is located in the community of Lympia, Nicosia district, approximately 850 meters north of the highway that connects Nicosia and Larnaca, 170 meters northwest of the football stadium of Olympias Lympion and 300 meters east of the center of the village.

The field has irregular shape with a slightly sloping surface from the north to south. It is served by the necessary services such as electricity, water and telecommunication.

Based on the official cadastral plan there is a river flow through the property.