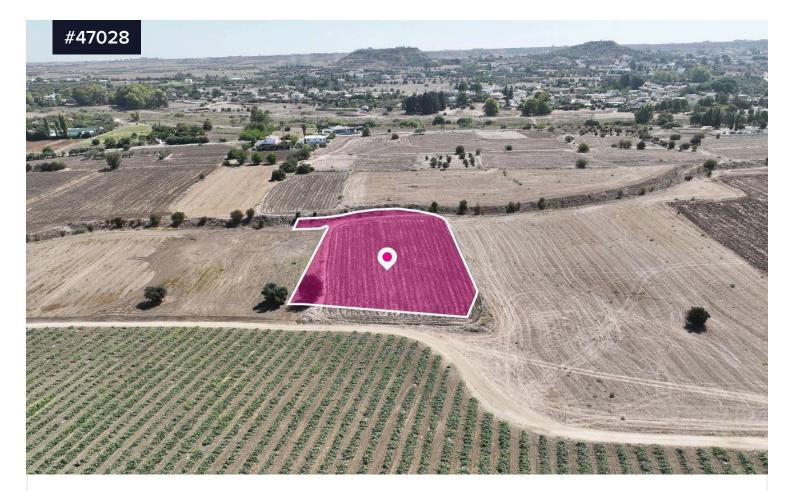

## Residential field in Episkopeio , Nicosia

Episkopeio, Nicosia

KALOGIROU

| Area<br><b>[] 4348 m<sup>2</sup></b>                                                                                                                          | Туре | Field |
|---------------------------------------------------------------------------------------------------------------------------------------------------------------|------|-------|
| Residential field, extending to about 4.348 sq.m. in total.<br>Access to the field is via a registered dirt road with total frontage of<br>approximately 45m. |      |       |
| The asset is located approximately 3.3km from the motorway.                                                                                                   |      |       |

The property falls within Zone H4, with a building coefficient of 40%, coverage of 25%, and permission for 2 floors (8.3m) of construction.

€81,000 +vat