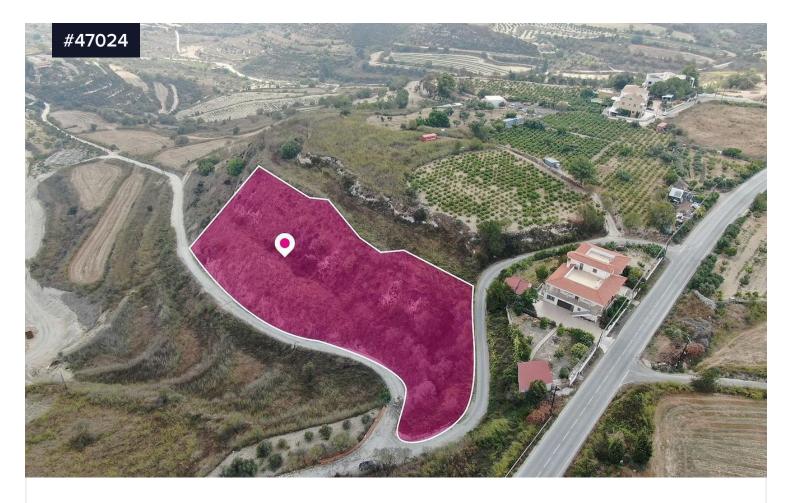

## Field, Tsada, Paphos

€81,000 +VAT

Tsada, Paphos

Area

[] 5017 m<sup>2</sup>

**Field** Туре

Field, extending to about 5.017 sq.m. in total. Access to the field is via a registered road with a total frontage approx. 15m

The asset is located approx. 15m south of the Tsada-Kallepia main road and approx. 1 km southeast of the village centre.

The property falls within a duel Zone  $\Gamma3$  (86%), with a building coefficient of 10%, coverage of 10%, and permission for 2 floors (8.3m) of construction and Zone H3(14%), with a building coefficient of 60%, coverage of 35%, and permission for 2 floors (8..3m) of construction.