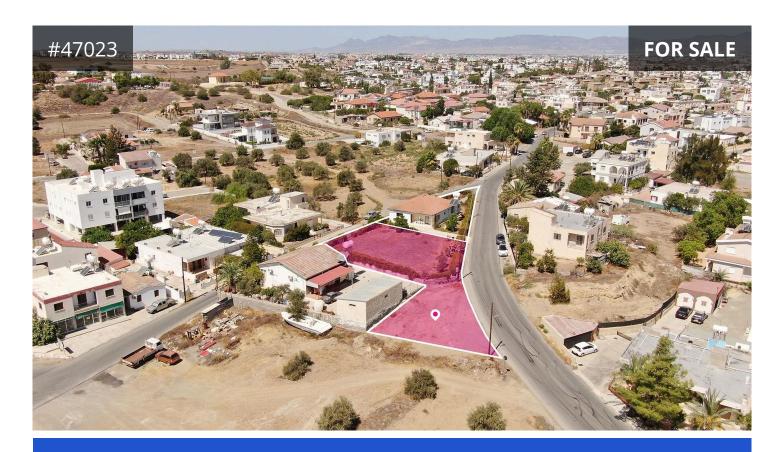

Description €77,000

64% share of a residential field, extending to about 1.017 ( 64% of 1.589 sq.m. in total). The property has a flat surface. Access to the field is via 2 registered roads with total frontage of approximately 160m.

There is a distribution agreement and the field for sale correspond to the south part of the parcel which is vacant.

The asset is located approximately 300m southwest of Teukrou Anthia street and approx. 500m south of the center of the municipality

The property falls within Zone K $\alpha$ 6, with a building coefficient of 90%, coverage of 50%, and permission for 2 floors (10m) of construction.

TYPE Field