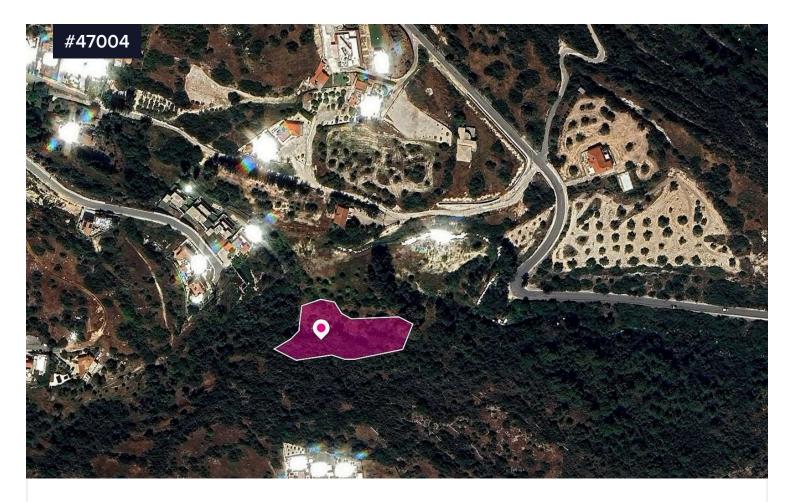

## (Share) Touristic Field, Neo Chorio, Paphos €41,000 +VAT

Area [] 2258 m<sup>2</sup>

Type

**Field** 

75% share of a touristic field, extending to about 3011 sq.m. in total.

The asset is located approx. 20m south of the main road Latsi - Neo Chorio and approx. 750m northeast of Neo Chorio community

The property falls within a duel Zone  $\Delta\alpha 31$  (33%), with a building coefficient of 10%, coverage of 10%, and permission for 1 floors (5m) of construction and Zone T385(67%), with a building coefficient of 30%, coverage of 20%, and permission for 2 floors (7m) of construction.

Location Coordinates: 35.0327575316, 32.36839893