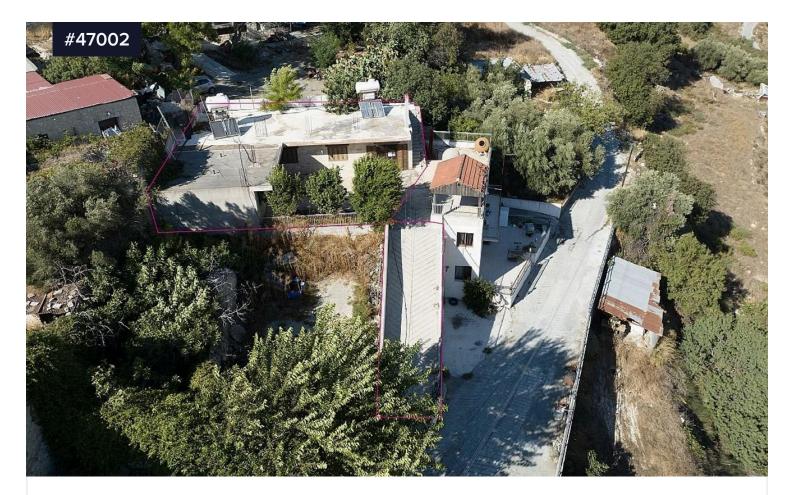

## Field and a Listed Single-Storey Room, Dora, Limassol

€53,000 +vat

Area **[] 140 m<sup>2</sup>** 

The property is consist of two parcels.

The residential field with Reg. No. 0/8305, extending to about 112 sq.m. in total. The property has a an irregular shape with a rather smooth surface. Access to the field is via a registered road with total frontage of approx. 20m.

A single-storey room with a yard with Reg No. 0/9609. The property is rectangularly shaped with a rather smooth. Access to the field is via a registered, public road with a frontage of approximately 7 meters. The single-storey room comprises of a sitting and dining area, a kitchen, and three bedrooms one of which is en-suite.