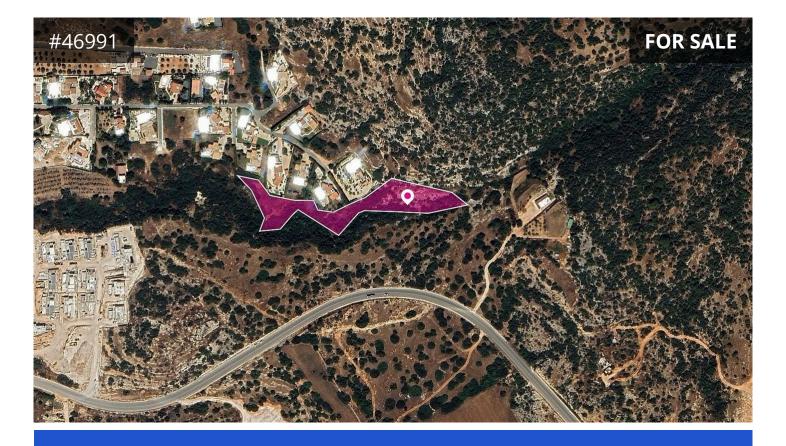

## Description

Agricultural field, extending to about 7024 sq.m. in total.

The asset is located approx. 3.4 kilometres southwest of the center of the Peyia municipality, approx. 450m northeast of the main road Peyia - Ayios Georgios and approx. 150m northwest of the bypass road Peyia - Kathilkas.

The property falls within a duel Zone  $\Gamma$ 3, with a building coefficient of 10%, coverage of 10%, and permission for 2 floors (8.3m) of construction and Zone Z3, with a building coefficient of 1%, coverage of 1%, and permission for 1 floors (5m) of construction.

location Coordinates: 34.688825473,32.34741164