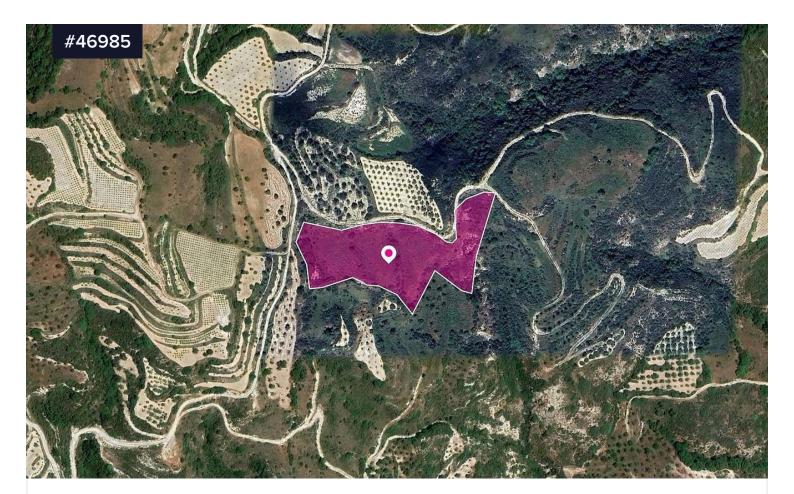

## Shared Agricultural Field, Theletra, Paphos

• Theletra, Paphos

| Area<br>[] 13713 m <sup>2</sup>                                                                                                                                          | Туре | Field |
|--------------------------------------------------------------------------------------------------------------------------------------------------------------------------|------|-------|
| 50% share of an agricultural field, extending to about 6,857 out of 13,713 sq.m. in total. Access to the field is via a dirt road.                                       |      |       |
| The asset is located approx. 1.5km northeast of the community's football stadium and approx 1.7 km west of the church situated at Giolou's community traditional square. |      |       |

The property falls within Zone  $\Gamma$ 3, with a building coefficient of 10%, coverage of 10%, and permission for 2 floors (8.3m) of construction.

€8,000