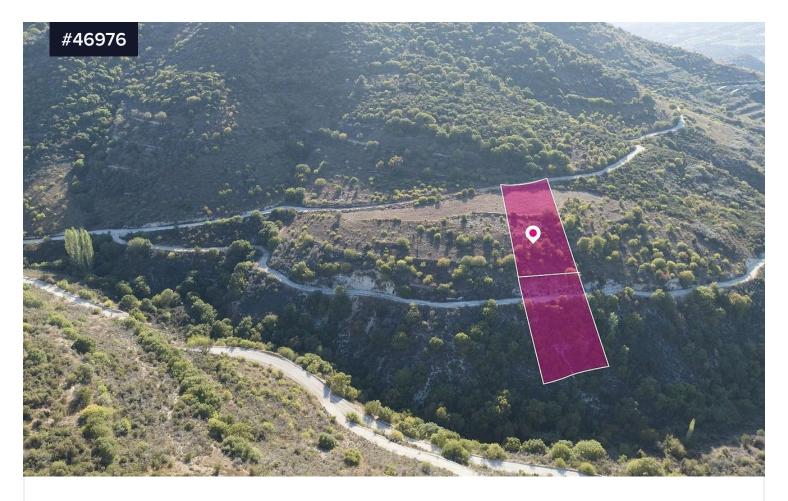

## Fields, Dora, Limassol

€5,000

Area [] 7359 m<sup>2</sup>

Type

**Field** 

Two special protection fields, extending to about 7,359 sq.m. in total. The properties are rectangularly shaped with a flat surface. Access to the fields is via a registered dirt road which is facing the south-west side of the property. Total frontage is approx. 42 m

The asset is located approx. 1.5km northwest of Ayias Marinas church and approx. 1.4km north of the road that connects the communities of Dora and Mousere.

This property consists of:

Property with registration number 0/8442, extending to approximately