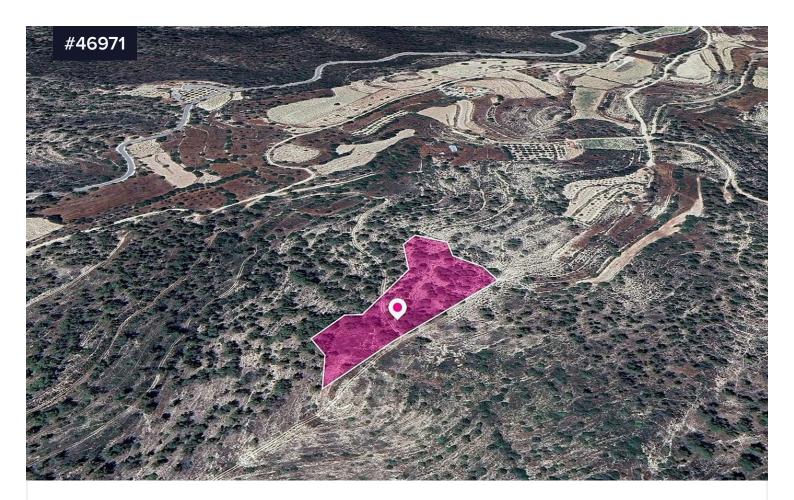

## (Share) Field in Agios Therapon Community, Limassol

## Area **[] 8696 m<sup>2</sup>**

The property is a 50% share (corresponds to approx.4,348m<sup>2</sup>) of a special protection field of 8,696 sq.m. in total.

The field is located 150m(approx.) northeast of the Ayios Therapon-Alassa road and 2.2km(approx.) west of road Alassa - Lofou and approx. 2.3km southeast of the village centre.

The property falls within Zone Z1, with a building coefficient of 6%, coverage of 6%, and permission for 2 floors (8.3m) of construction.

GPS coordinates: 34.788634, 32.865407

KALOGIROU

Туре

Field

€2,700