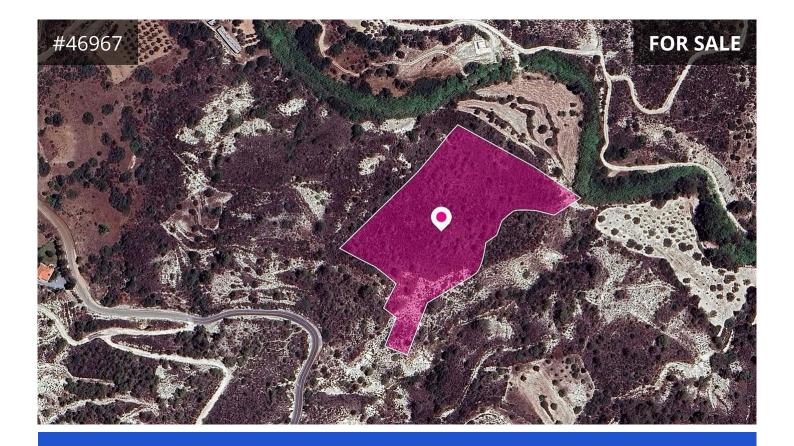

## Description

The property is an agricultural field of 20,068 sq.m. in total. The nearest registered road is (approx.)60m.

The asset is located approx. 740m southeast of the centre of the village and approx. 100m northeast of the road that connects Asgata-Kalavasos villages.

GPS coordinates: 34.776584, 33.265267

TYPE

Field