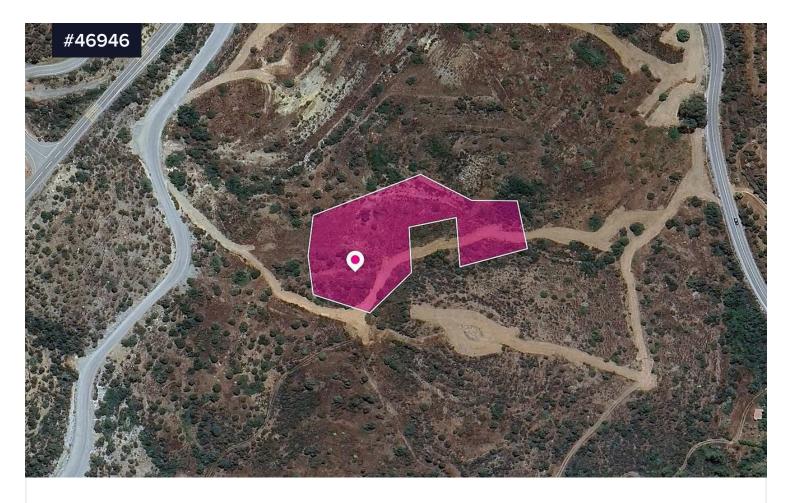

## (Share) Field in Parekklisia Community, Limassol

€9,000

Area [] 2507 m<sup>2</sup>

Type

**Field** 

The property is a 39% share (corresponds to approx. 2,500sq.m.) of an agricultural field of 6,429 sq.m. in total and is located in Parekklisia Community, Limassol. The nearest registered road is approximately 80m away. Abuts onto government land on its western border.

The asset is located approx. 150m southwest of the road connecting Kellaki - Pareklisia.

The property falls within Zone  $\Gamma$ 3, with a building coefficient of 10%, coverage of 10%, and permission for 2 floors (8.3m) of construction.