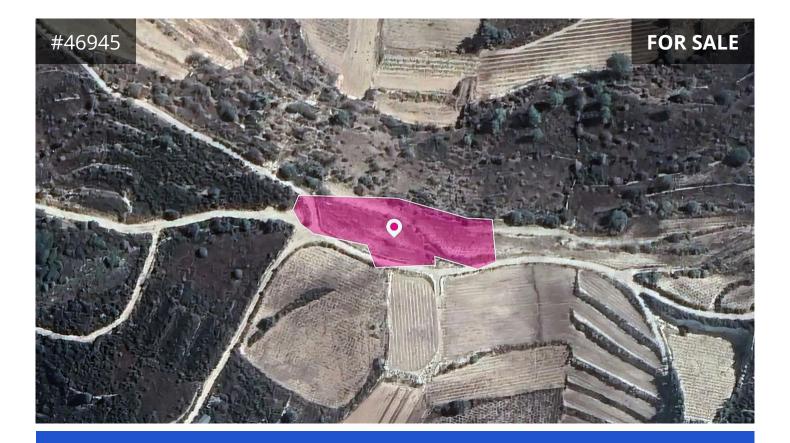

## Description

The property is an agricultural field of 4,348 sq.m. in total and it is located in Omodos Community in Limassol. The property has a long irregular shape and an inclined surface, separated into levels. The parcel abuts a registered pathway on the western border with a frontage of approximately 100m. The property was used for vineyard purposes. The adjacent field is available for sale with ref.no. #44752.

The asset is located approx. 750 m northwest of the village.

The property falls within Zone  $\Gamma$ 3, with a building coefficient of 10%, coverage of 10%, and permission for 2 floors (8.3m) of construction.

GPS coordinates: 34.853756, 32.799182

TYPE

Field