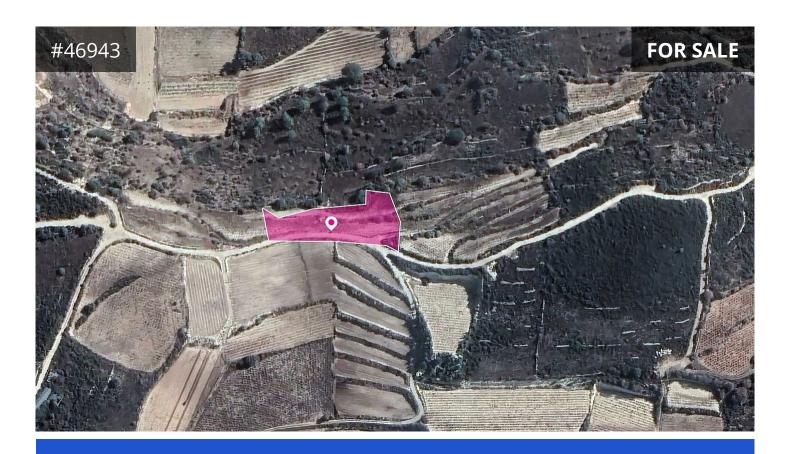

## Description

€5,500

**Field** 

The property is an agricultural field of 3,345 sq. m. in total and is located in Omodos Community, Limassol. The property is a field with a long irregular shape and an inclined surface, separated into levels. The parcel is landlocked but gains access on the west border through an unregistered pathway with a frontage of approximately 100 meters. The nearest registered pathway is 40m away. The property was used for vineyard purposes.

The adjacent fields are available for sale with ref.no. #44750 & #44751.

The property has an inclined surface, separated into levels, and was used for vineyard purposes.

The field is located approx. 750 m northwest of the village.

The parcel gains access on the western border through an unregistered