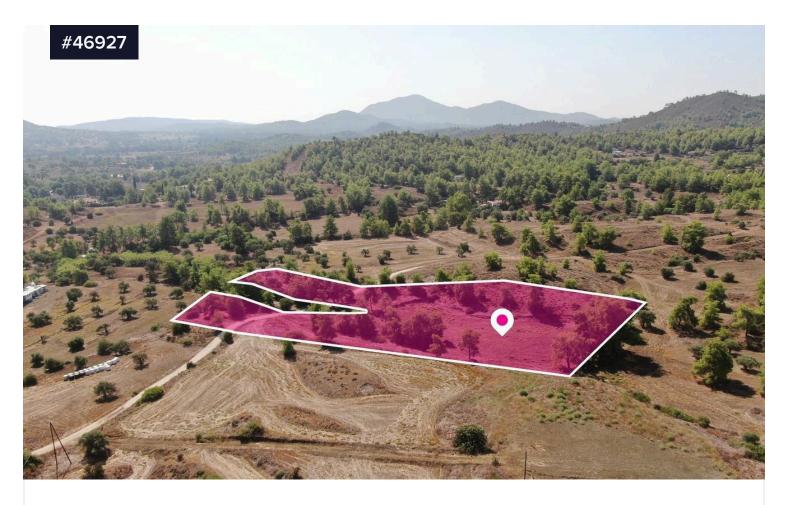

## Agricultural Field in Sia, Nicosia

€80,000

Sia, Nicosia

Area [] 11372 m<sup>2</sup>

Agricultural field extending to about 11.372 sq.m. in total is located in Sia, Nicosia.

The field abuts government owned land in in Southern border, has a flat surface and access is via an under registration road with a total road frontage of approximately 75m.

The asset is located approximately 600m to the community center and approximately 1.8km to Limassol-Nicosia motorway.

The property falls within Zone  $\Gamma$ 3, with a building coefficient of 10%, coverage of 10%, and permission for 2 floors (8.3m) of construction.