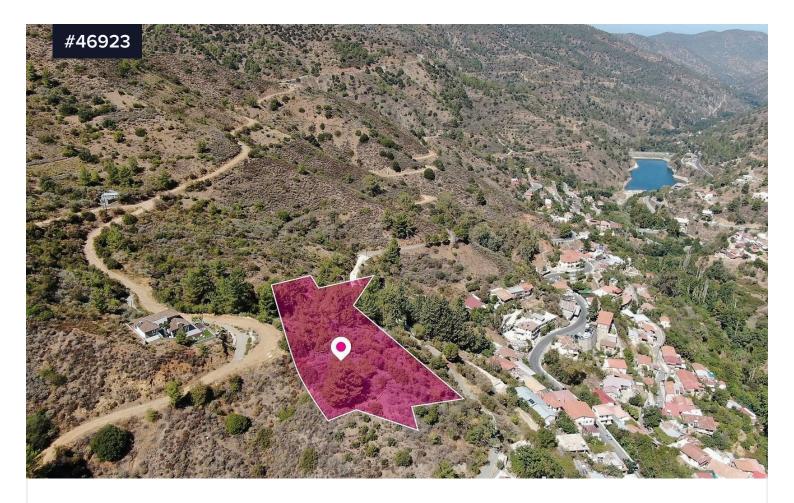

## Residential Field in Kalopanagiotis, Nicosia €75,000 +VAT

Area [] 4014 m<sup>2</sup>

Type

**Field** 

Residential field extending to about 4.014 sq.m., overlooking Kalopanagiotis village Nicosia and Kalopanagiotis dam.

The field has a sloping surface towards the East and access is through an unregistered dirt road. However, the nearest registered road is only approximately 3 meters away.

The field benefits from breathtaking views of the village, the surrounding mountains and Kalopanagiotis dam, while it is located within close proximity to amenities and services and approximately 10km to the motorway.