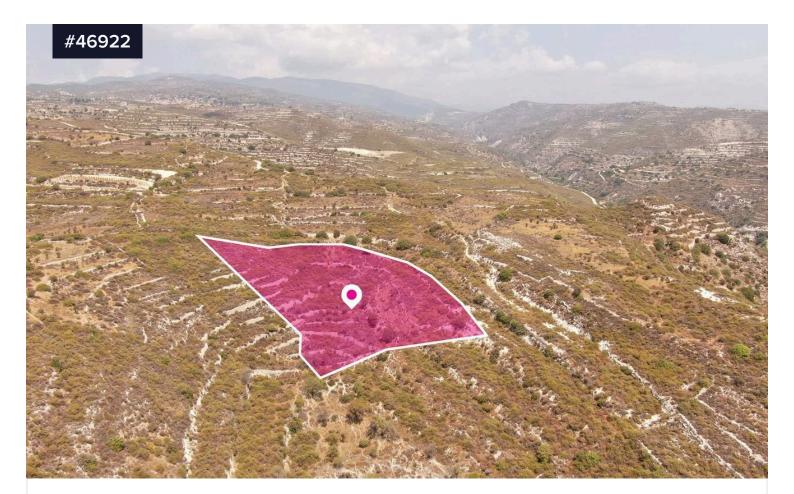

## (Share) Agricultural field in Vouni, Limassol

€7,000

**v** Vouni, Limassol

## Area **[] 6141 m<sup>2</sup>**

Agricultural field of 6.141 out of 12.282 sq.m. in total, located in the village of Vouni, in the district of Limassol. The field has an irregular shape and a sloping surface to the south. It is landlocked and it is located about 2.5 km south of the densely populated area of the village and about 320 meters east of the Vouni - Agios Ambrosios road. The property falls into Urban Planning Zone  $\Gamma$ 3 (Agricultural zone), with a building and coverage factor of 10% and permission for 2 floors, and a height allowance of 8.3m.

GPS coordinates: 34.799772, 32.828420

Field