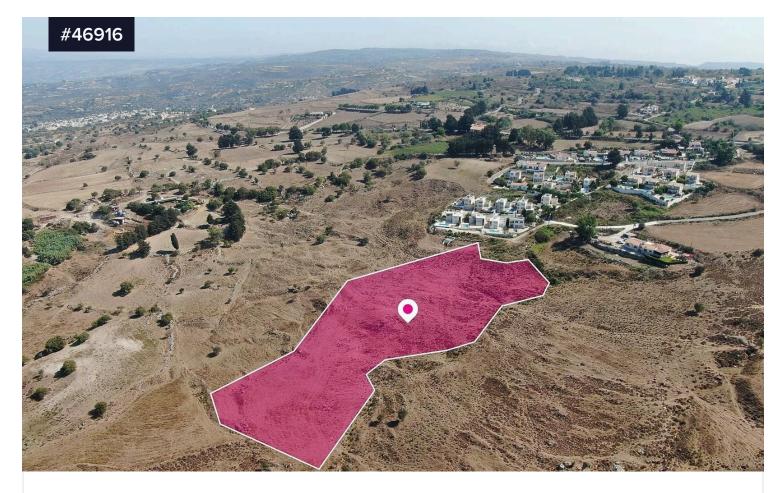

## Touristic and Residential Field, Drouseia, €199,000 +vat Paphos

Orouseia, Paphos

| Area |       |    |
|------|-------|----|
| 53   | 13378 | m² |

Touristic and residential field, extending to about 13.378 sq.m. in total. The property has a flat surface.

The asset is located approx. 8.5km from the motorway.

The property falls within a dual Zone K $\alpha$ 10 $\beta$ (53%), with a building coefficient of 30%, coverage of 20%, and permission for 2 floors (7m) of construction and Zone T3 $\delta$ 5 $\alpha$ (47%), with a building coefficient of 25%, coverage of 15%, and permission for 2 floors (8.2m) of construction.