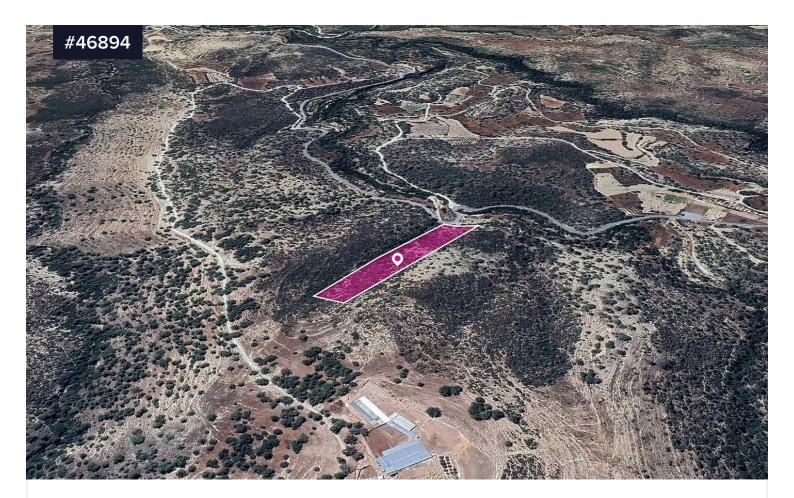

## Special Protection Zoned Field, Agios Therapon, Limassol

## Area **[] 12375 m<sup>2</sup>**

Special Protection field, extending to about 12.375 sq.m. in total. Access to the field is via a registered road with a total frontage of approx. 15m

The asset is located approx. 6.5km from the motorway and approx. 27km from the beach.