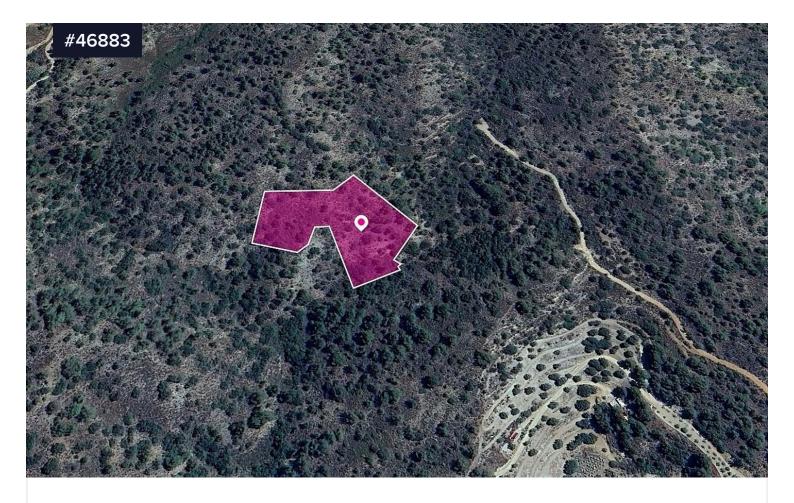

## Field in Kalo Chorio Community, Limassol

€4,200

Area [] 8362 m<sup>2</sup>

Type

**Field** 

The property is an agricultural field of 8,362sq.m. in total and located in Kalo Chorio Community, Limassol. Adjacent to government land.

The asset is located approx. 650m north of the Kalo Chorio-Arakapas road, about 2.8km northeast of the Kalo Chorio village centre and about 1km southwest of the Ayios Constantinos village centre.

The property falls within Zone  $\Gamma$ 3, with a building coefficient of 10%, coverage of 10%, and permission for 2 floors (8.3m) of construction.

GPS coordinates: 34.858077, 33.063107