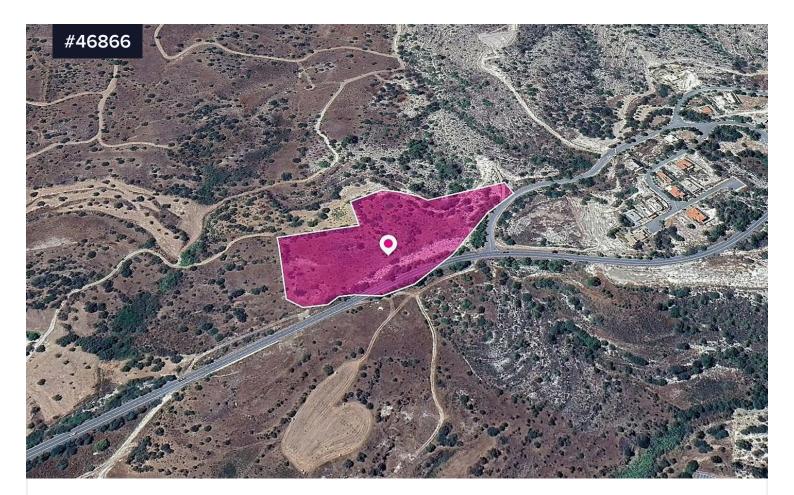

## (Share) Residential Field, Pentalia, Paphos €34,000 + VAT

Pentalia, Paphos

| Area<br>[] 4432 m <sup>2</sup>                                                                                                                                                                            | Туре | Field |
|-----------------------------------------------------------------------------------------------------------------------------------------------------------------------------------------------------------|------|-------|
| Share of Residential field, extending to about 17.726 sq.m. in total. The share correspond to approximately 4.432 sq.m. Access to the field is via a registered road with a total frontage of approx. 78m |      |       |

The asset is located approx. 150m north-east of the New Pentalia village.

The property falls within Zone H3, with a building coefficient of 60%, coverage of 35%, and permission for 2 floors (8.3m) of construction.