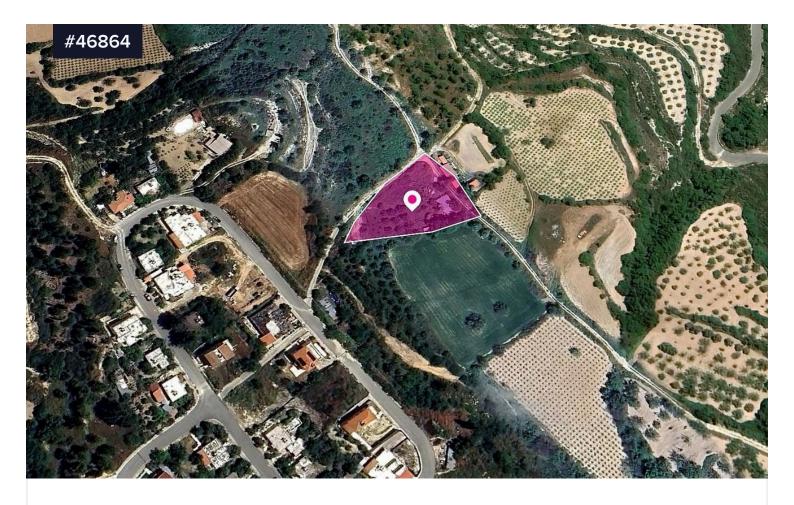

## Shared Residential Field, Theletra, Paphos

€12,000 +VAT

• Theletra, Paphos

Area [] 892 m<sup>2</sup>

Type

Field

33% share of a residential field, extending to about 884 sq.m out of 2,676 sq.m. in total. The property has a flat surface. Access to the field is via a registration public road at its northern border with a frontage of approx. 80 m and to the east border with a frontage of approx. 50 m.

The asset is located approx. 35 m from the centre of the Community.

The property falls within Zone H2, with a building coefficient of 90%, coverage of 50%, and permission for 2 floors (8.3m) of construction.