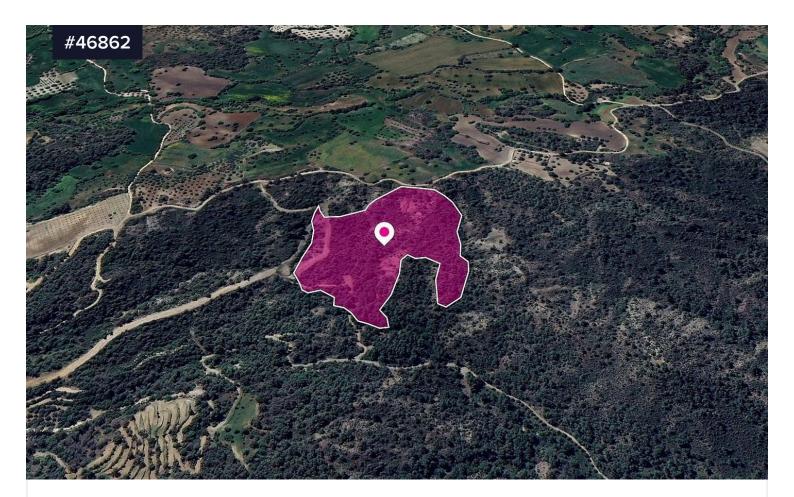

## (Share) Agricultural Field, Lysos, Paphos

• Lysos, Paphos

| Area<br><b>[] 13462 m<sup>2</sup></b>                                                                                                               | Туре | Field |
|-----------------------------------------------------------------------------------------------------------------------------------------------------|------|-------|
| 25% share of an agricultural field, extending to about 53.847 sq.m. in total. The share correspond to approximately 13.462 sq.m.                    |      |       |
| The asset is located approx. 2klm south of the community's centre.                                                                                  |      |       |
| The property falls within Zone $\Gamma$ 3, with a building coefficient of 10%, coverage of 10%, and permission for 2 floors (8.3m) of construction. |      |       |

GPS coordinates: 35.013550 32.512863

KALOGIROU

€9,000

This privacy policy sets out how we uses and protects any information that you give when you use this website.