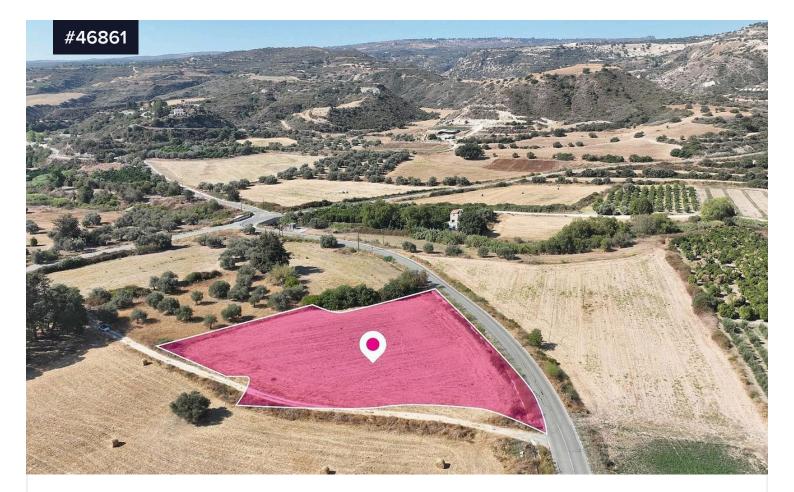

## **Residential Field, Chrysochou, Paphos**

• Chrysochou, Paphos

| Area <b>[] 5650 m<sup>2</sup></b>                                                                                                                 | Туре | Field |
|---------------------------------------------------------------------------------------------------------------------------------------------------|------|-------|
| Residential field, extending to about 5,650 sq.m. in total. Access to the plot is via a registered road with a total frontage on approx. 95m      |      |       |
| The asset is located approx. 625 m west of main road Paphos - Polis<br>Chrysochous and about 325 m west of the community's traditional<br>square. |      |       |

The property falls within Zone Ka6, with a building coefficient of 90%, coverage of 50%, and permission for 2 floors (10m) of construction.

€140,000 +vat