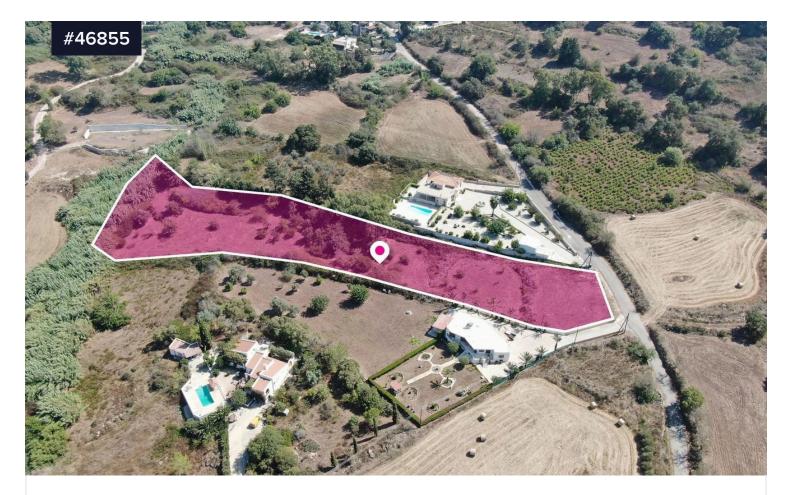

## **Touristic Field, Drouseia, Paphos**

Orouseia, Paphos

| Area <b>[] 8362 m<sup>2</sup></b>                                                                                                        | Туре | Field |
|------------------------------------------------------------------------------------------------------------------------------------------|------|-------|
| Touristic field, extending to about 8.362 sq.m. in total. Access to the field is via a registered road with total frontage of approx.26m |      |       |

The property falls within Zone T385, with a building coefficient of 30%, coverage of 20%, and permission for 2 floors (7m) of construction.

GPS coordinates: 34.96497651 32.39377769

KALOGIROU

€180,000 +vat